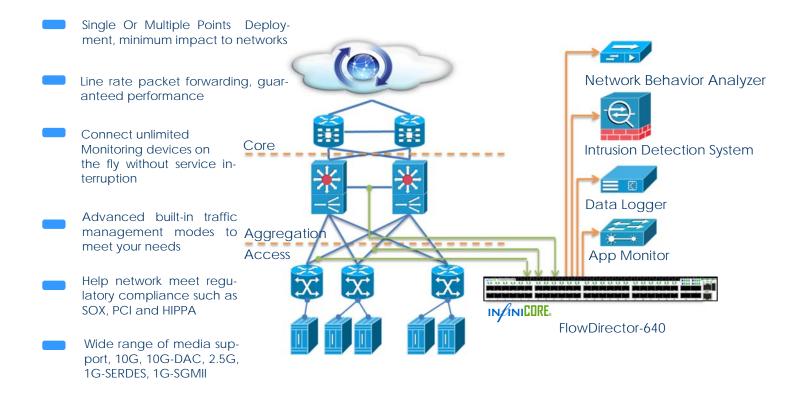

#### **Next Generation Device For Total Network Visibility**

The Infinicore™ Network FlowDirector-640 helps network administrator to connect their high speed network to different monitoring and forensic devices without creating congestions. The FlowDirector-640 gives flexibilities to network administrators to deploy extra monitoring device on the fly without the needs for SPAN ports. Network administrators can chose many different traffic modes range from replication to load balancing to best suites their needs. For all functioning modes, the FlowDirector-640 provides up to 1.28 Tbps throughput at line rate even for the smallest frame size.

### **Innovation Towards Total Visibility Into Your Network**

- Data centers and enterprises that deploy IDS, Probes, data logger devices
- Governments and agencies network monitoring, forensic collection
- Service providers delivering services and applications over IP networks
- Operators maintaining networks and standard compliance
- Third parties and labs performing devices validation and certification