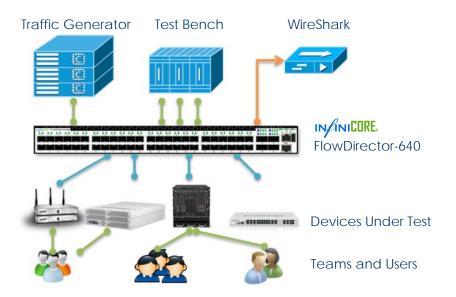

### Improve Sharing of Scarce Lab Resource and Simplify Cable Management

- Sharing Expensive Tester
  Ports across multiple
  teams and DUTs
- Automatically switch connections between tester and DUTs
- Non-intrusive sniffer solution. Taps can be created in real time and on demand
- Run regression test across different DUTs without cable switching
- User management and port reservation
- Comprehensive Statistics and Counters, Total visibility to network state and traffic

#### Improve Lab Efficiency and Ease of Cable Management

The Network FlowDirector-640 is a critical tool to help you to improve LAB efficiency and ease of cable management. You can share expensive, scarce load generation ports across different DUT models and teams without rewiring the cable. Using our innovative Virtual Wire technology, you can change the connectivity by simple mouse clicks. Additionally the FlowDirector provides detailed statistics and plot capability so that you have complete visibility into your lab setup.