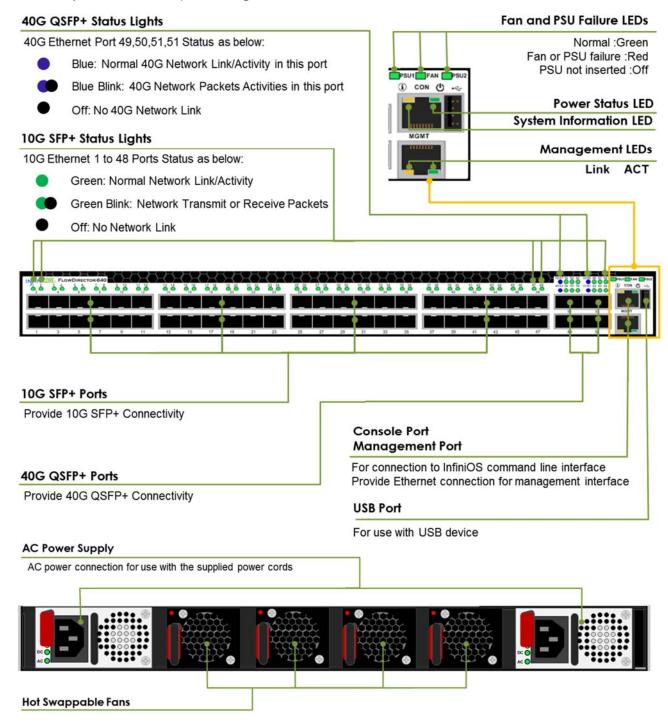

# FlowDirector - 640

48 SFP/SFP+ 1G/2.5G/10 G and 4 QSFP+ 40G Ports Network Flow Director

# 48 1G/2.5G/10G SFP/SFP+, 4 40G QSFP+

1G/2.5G/10G SFP/SFP+ and 40 QSFP+ Ports With DAC Support

1.28Tbps Throughput, Low Latency